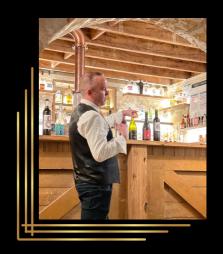

### CONTACT US

DISTILLERY

EXPERIENCE THE EXCLUSIVE USE OF ONE OF THE OLDEST VENUES IN WARRNAMBOOL. TAKE A STEP BACK IN TIME IN WHAT WAS THE ORIGINAL STABLES

OUR DISTILLERY IS HOME TO "FROLIC DISTILLING CO" - HOME TO OUR COPPER GIN STILL AND STOCKED WITH OUR VERY OWN "STRIKES TWICE" GIN WHICH WE CAN TAILOR INTO YOUR OWN SIGNATURE COCKTAIL!

WITH EXPOSED SANDSTONE WALLS AND HISTORIC BAR, THIS INTMATE VENUE IS ONLY AVAILABLE FOR EXCLUSIVE PRIVATE FUNCTIONS

THE DISTILLERY IS A STAND-ALONE FUNCTION SPACE REPLETE WITH PRIVATE BAR AND YOUR OWN DEDICATED STAFF. ENJOY YOUR TAILORED FUNCTION IN YOUR DEDICATED, PRIVATE VENUE

DISTILLERY
SEATED - 40 PAX
COCKTAIL - 70 PAX