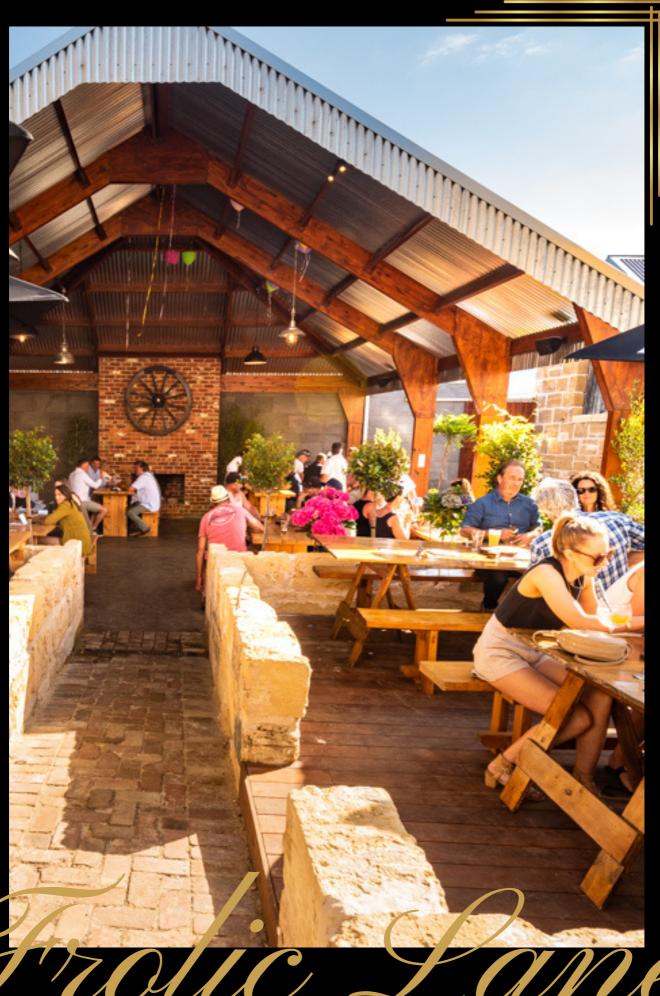

### CONTACT US

TOUC ZONOCO THE COCKTAIL GARDEN—

OUR COCKTAIL GARDEN IS THE PERFECT PLACE TO BE IN SUMMER - CLOSE TO THE CARAVAN BAR AND UP-CLOSE TO THE BAND

THE SPACE CONSISTS OF A LARGE UNDERCOVER AREA WITH TWO PRIVATE DECKS AND COCKTAIL GARDEN COMPLETE WITH TWO BARS AND A PURPOSE BUILT STAGE TO HOST WORLD CLASS ENTERTAINMENT

ENJOY THE SUNSHINE ON OUR NEWLY FURBISHED GRASSED AREA PERFECT FOR SUNDAY SESSIONS OR PARTIES

OUR UNDERCOVER AREA ALSO HAS A BEAUTIFUL
OPEN FIRE PLACE PROVIDING AMBIENCE ALL YEAR ROUND

PRIVATE TABLES AS WELL AS EXCUSIVE ACCESS CAN BE ACCOMMODATED

THE COCKTAIL GARDEN HAS AN INTERCHANGEABLE FLOOR PLAN HOSTING UP TO 200 GUESTS