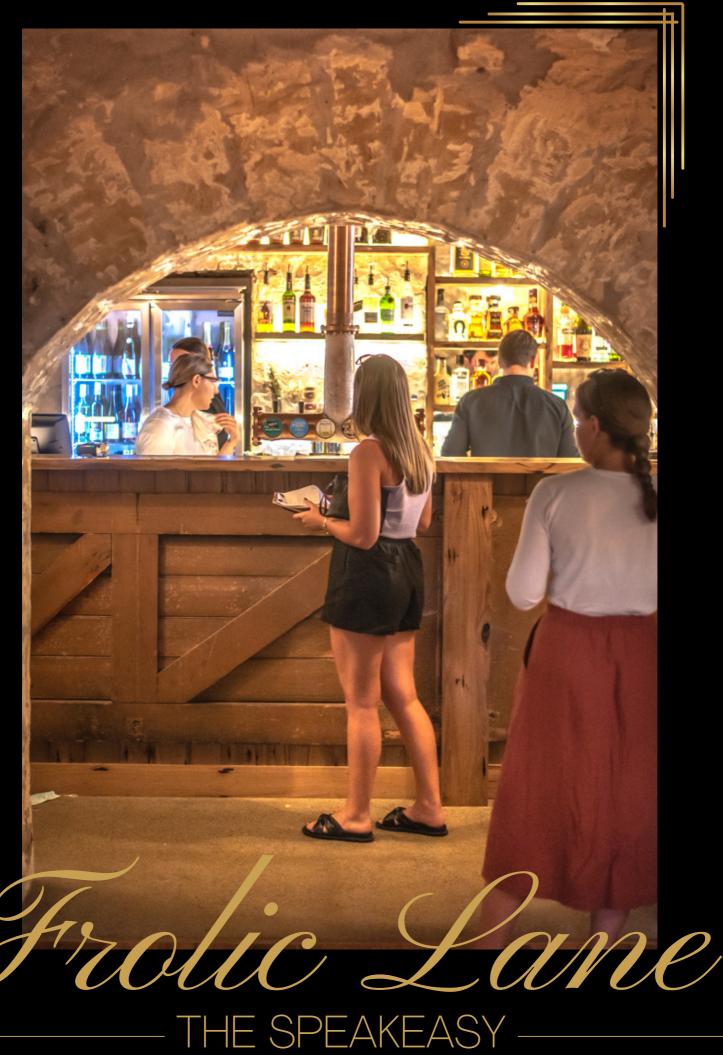

### CONTACT US

SITUATE YOURSELF IN ONE OF THE OLDEST VENUES IN WARRNAMBOOL IMPRESS YOUR GUESTS WITH A POINT OF DIFFERENCE IN OUR SPEAKEASY COCKTAIL BAR HOUSED IN THIS HISTORIC WINE CELLAR

THE SPEAKEASY BRINGS AN AIR OF PROHIBITION AND CAREFREE REVELRY
THE LOW CEILINGS AND SECRET CORNERS INVITE INTIMACY AND CHARACTER

SUITABLE FOR BOTH PRIVATE FUNCTIONS AND EXCLUSIVE ACCESS

OUR SPEAKEASY BOOTHS HAVE PRIME POSITIONING TO THE BAR AND PIZZERIA

EXPOSED SANDSTONE ALLOWS FOR A COOL UNDERGROUND EXPERIENCE YOUR GUESTS WONT FORGET

SPEAKEASY SEATED - 40 PAX COCKTAIL - 100 PAX